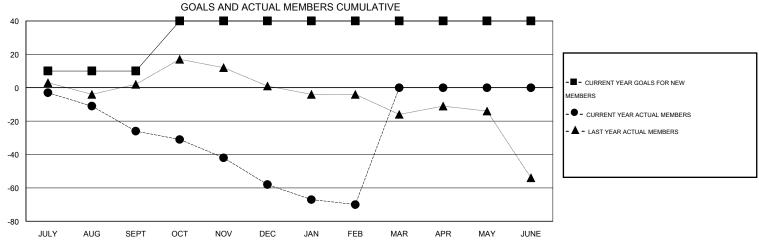

## **LOCATION NEW ZEALAND**

GMT CA 7

| Clubs  RESULTS FOR 2015-2016 |   |   |   |         | Members  RESULTS FOR 2015-2016 |    |         |         |          |
|------------------------------|---|---|---|---------|--------------------------------|----|---------|---------|----------|
|                              |   |   |   |         |                                |    |         |         |          |
| JULY/AUG/SEPT                | 0 | 0 | 2 | -2      | JULY/AUG/SEPT                  | 10 | 30      | 56      | -26      |
| OCT/NOV/DEC                  | 1 | 0 | 0 |         | OCT/NOV/DEC                    | 30 | 30      | 62      | -32      |
| JAN/FEB/MAR<br>APR/MAY/JUNE  | 0 | 0 | 0 | -1<br>0 | JAN/FEB/MAR<br>APR/MAY/JUNE    | 0  | 10<br>0 | 22<br>0 | -12<br>0 |